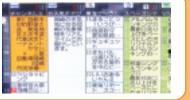

#### 番組表を見る

- 1 番組表 ボタンを押す
- ②見たい放送を選ぶ 地上 地上デジタル放送 CATV CATVデジタル放送 BS BSデジタル放送
- ③ 🚹 上下左右の ボタンで番組を 選択し、
  - 無 ボタンを押す

4 | 今すぐ見る | **を選び、** 速ボタンを押すと 選んだ番組に 切り換わります

#### 元の画面に戻るときは(困ったときは)

元の画面 テレビ放送の画面に戻る

1つ前の画面に戻る

その他、詳細については**取扱説明書**をご覧下さい。