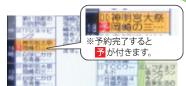

#### 楽録に録画予約する

- ① 番組表 ボタンを押す
- ②見たい放送を選ぶ BS BSデジタル放送 CATV CATVデジタル放送 BS BSデジタル放送
- ③ 上下左右のボタンで番組を選択する
- 4 ボタンを押すと、録画予約完了

★ボタンの変わりに ボタンを押すと 下記の予約ができます。

#### シリーズ物の番組を録画予約する

⑤「探して毎回予約する」を 選び を押す

放送日や放送時間が一定ではないシリーズものの番組を、本機が自動的に毎回、予約設定しますので録画忘れがありません。

(番組表データの、放送チャンネル・時間帯・番組名などから次回の放送を自動検索します。) 探して毎回予約は、最大32件設定できます。

⑥確認画面が表示されたら ◀ではいを選び。を押す

⑦下記のメッセージが出て予約完了

登録しました。この番組を探して毎回録画予約します。 毎回の放送前に、正しく予約されているか確認してください。 次回以降の放送は、 毎日探して予約します。