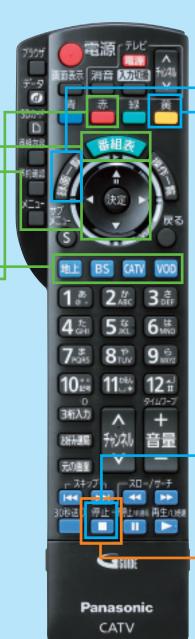

#### テレビ放送を見る

準備:テレビの電源を入れて、テレビ側の入力を

に切換えます。 ビデオ入力1、2、3、コンポーネント、 HDMIなど

- ① 楽録STBの(
  - 電源を入れる
- ② 見たい放送を選ぶ
  - 地上 地上デジタル放送 CATV CATVデジタル放送 BS BSデジタル放送
- ③ 見たいチャンネルを選ぶ
  - ・1 \* ~ 12 を押す、または ボタンを押します。
  - ・3桁のチャンネルを選ぶときは、3桁入力ボタンを押して3桁の番号を入力します。

## リモコンのテレビメーカー設定

テレビ本体を替えられたり、楽録STBのリモコンの電池を替えると、 改めて設定が必要になります。

設定 テレビ ボタンを 下表よりお手持ちのテレビのメーカー 方法 電源 押したまま、 に対応するボタンを選び、順番に押す。

| テレビメーカー               | ボタンを<br>順番に押す   | テレビメーカー    | ボタンを<br>順番に押す | テレビメーカー    | ボタンを<br>順番に押す           |
|-----------------------|-----------------|------------|---------------|------------|-------------------------|
| パナソニック(新1)            | 1 ま と 1 ま       | SONY(1)    | 3 c と 5 k     | 富士通ゼネラル(2) | 5 なと 6 は                |
| パナソニック(新2)            | 1 あと 2 か        | SONY(2)    | 3 to 6 kg     | 三洋(1)      | 6.はと1ま                  |
| パナソニック(旧)             | 1 まと <b>3</b> ま | パイオニア      | 4 た と 1 ま     | 三洋(2)      | 6 は と 2 か ABC           |
| パナソニック(地上D1)          | 1 まと4 点         | シャープ(1)    | 4点と5点         | 三洋(3)      | 6.はと3 ter               |
| パナソニック(地 <u>上</u> D2) | 1点と5点           | シャープ(2)    | 4たと6kt        | 三洋(4)      | 6,はと4た                  |
| ビクター                  | 2かと1ま           | シャープ(3)    | 4たと7gRS       | NEC(1)     | <b>6</b> 点なと <b>5</b> 点 |
| 東芝                    | 2かと5kk          | 三菱(1)      | 5点と1点         | NEC(2)     | 6 は と 6 は               |
| 日立(1)                 | 3 まと 1 ま        | 三菱(2)      | 5点と2か         | AIWA       | 7 <sub>PQRS</sub> と1ま   |
| 日立(2)                 | 3 to と 2 to ABC | 三菱(3)      | 5点と3章         | FUNAI      | 7pgrs & 2 th            |
| 日立(3)                 | 3歳と3歳           | 三菱(4)      | 5 魚と 4 森      |            |                         |
| 日立(4)                 | 3歳と4編           | 富士通ゼネラル(1) | 5 流と 5 流      |            |                         |

【お知らせ】同─メーカーで設定が2種類以上ある場合は、動作するほうに設定してください。

Panasonic CATV

※視聴しない時は、楽録STBの電源を切るようにして下さい。 (電源ランプ橙or赤点灯)

BSデジタル放送が映らない、番組表が取得できない等の 不具合が生じます。

#### 番組表を見る

- 1 番組表 ボタンを押す
- ②見たい放送を選ぶ 地上 地上デジタル放送 CATV CATVデジタル放送 BS BSデジタル放送
- ③ 🚹 上下左右の ボタンで番組を 選択し、
  - 無 ボタンを押す

4 | 今すぐ見る | **を選び、** 速ボタンを押すと 選んだ番組に 切り換わります

#### 元の画面に戻るときは(困ったときは)

元の画面 テレビ放送の画面に戻る

1つ前の画面に戻る

その他、詳細については**取扱説明書**をご覧下さい。

#### 楽録に録画予約する

- ① 番組表 ボタンを押す
- ②見たい放送を選ぶ BS BSデジタル放送 CATV CATVデジタル放送 BS BSデジタル放送
- ③ 上下左右のボタンで番組を選択する
- 4 ボタンを押すと、録画予約完了

★ボタンの変わりに ボタンを押すと 下記の予約ができます。

#### シリーズ物の番組を録画予約する

⑤「探して毎回予約する」を 選び を押す

放送日や放送時間が一定ではないシリーズものの番組を、本機が自動的に毎回、予約設定しますので録画忘れがありません。

(番組表データの、放送チャンネル・時間帯・番組名などから次回の放送を自動検索します。) 探して毎回予約は、最大32件設定できます。

⑥確認画面が表示されたら ◀ではいを選び。を押す

⑦下記のメッセージが出て予約完了

## 録画番組を再生・消去する

① 録画一覧ボタンを押す

2 上下のボタンで 番組を選択する

#### 再生する

③ た ボタンを押すと、 再生開始

④ 再生を止める時は 停止 ボタンを押す

#### 消去する

③ 二 ボタンを押す

# 録画中の番組を停止する

テレビを視聴している時に

停止しを押して 「はい」を選んで

淀ボタンを押す