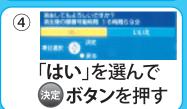

#### シリーズ物の番組を録画予約する

⑤「探して毎回予約する」を 選び を押す

放送日や放送時間が一定ではないシリーズものの番組を、本機が自動的に毎回、予約設定しますので録画忘れがありません。

(番組表データの、放送チャンネル・時間帯・番組名などから次回の放送を自動検索します。) 探して毎回予約は、最大32件設定できます。

⑥確認画面が表示されたら ◀ではいを選び。を押す

⑦下記のメッセージが出て予約完了