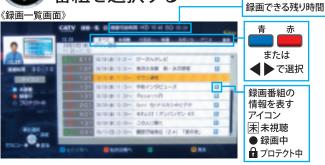

## 録画番組を再生・消去する

① 録画一覧ボタンを押す

2 上下のボタンで 番組を選択する

#### 再生する

③ た ボタンを押すと、 再生開始

④ 再生を止める時は 停止 ボタンを押す

#### 消去する

③ 二 ボタンを押す